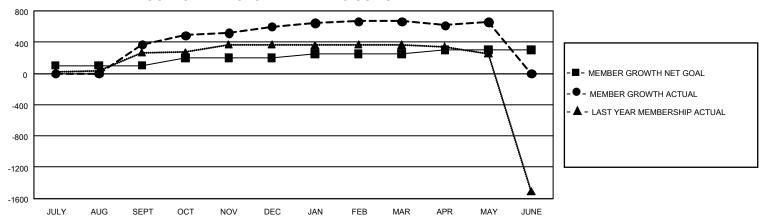

## GMT Constitutional Area 5 - C, Group D

REPORT DOES NOT INCLUDE CLUBS IN UNDISTRICTED AREAS.

| Clubs                 |               |           |               | Members               |                         |                         |                                                    |
|-----------------------|---------------|-----------|---------------|-----------------------|-------------------------|-------------------------|----------------------------------------------------|
| RESULTS FOR 2022-2023 |               |           |               | RESULTS FOR 2022-2023 |                         |                         |                                                    |
| QUARTER               | NEW CLUB GOAL | NEW CLUBS | DROPPED CLUBS | QUARTER MEM           | IBER GROWTH NET<br>GOAL | MEMBER GROWTH<br>ACTUAL | DROPPED MEMBERS<br>ACTUAL (including<br>transfers) |
| JULY/AUG/SEPT         | 3             | 0         | 1             | JULY/AUG/SEPT         | 100                     | 422                     | 32                                                 |
| OCT/NOV/DEC           | 6             | 0         | 0             | OCT/NOV/DEC           | 100                     | 269                     | 23                                                 |
| JAN/FEB/MAR           | 6             | 0         | 0             | JAN/FEB/MAR           | 50                      | 128                     | 35                                                 |
| APR/MAY/JUNE          | 3             | 0         | 0             | APR/MAY/JUNE          | 50                      | 67                      | 62                                                 |

## GOALS AND ACTUAL MEMBERS CUMULATIVE

| DROPPED CLUBS: 1 |     | 139 CLUBS OF 426 ADDED 1<br>OR MORE NEW MEMBERS | GENDER DISTRIBUTION                 |                |  |
|------------------|-----|-------------------------------------------------|-------------------------------------|----------------|--|
|                  |     | ON MORE NEW MEMBERS                             | MALE                                | 7,450 (64.83%) |  |
|                  |     |                                                 | FEMALE                              | 4,041 (35.17%) |  |
| DROPPED MEMBERS  |     |                                                 | NON BINARY                          | 0 (0.00%)      |  |
| DECEASED         | 3   |                                                 | PREFER NOT TO ANSWER                | 0 (0.00%)      |  |
| CLUB CANCELLED   | 0   |                                                 | TOTAL FAMILY UNIT MEMBERS 65        |                |  |
| OTHER            | 148 | CLICK HERE FOR                                  | TOTAL PARTIE ON MEMBERS             |                |  |
| TOTAL            | 151 | CUMULATIVE MEMBERSHIP DATA                      | FAMILY MEMBERS PAYING HALF DUES 330 |                |  |