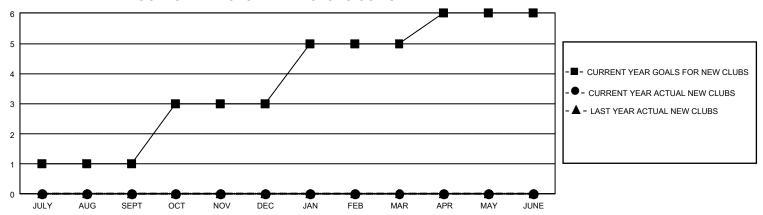

## GMT Constitutional Area 5 - C, Group D

REPORT DOES NOT INCLUDE CLUBS IN UNDISTRICTED AREAS.

| Clubs                 |               |           |               | Members               |                         |                         |                                                    |
|-----------------------|---------------|-----------|---------------|-----------------------|-------------------------|-------------------------|----------------------------------------------------|
| RESULTS FOR 2022-2023 |               |           |               | RESULTS FOR 2022-2023 |                         |                         |                                                    |
| QUARTER               | NEW CLUB GOAL | NEW CLUBS | DROPPED CLUBS | QUARTER MEM           | IBER GROWTH NET<br>GOAL | MEMBER GROWTH<br>ACTUAL | DROPPED MEMBERS<br>ACTUAL (including<br>transfers) |
| JULY/AUG/SEPT         | 3             | 0         | 1             | JULY/AUG/SEPT         | 100                     | 422                     | 32                                                 |
| OCT/NOV/DEC           | 6             | 0         | 0             | OCT/NOV/DEC           | 100                     | 269                     | 23                                                 |
| JAN/FEB/MAR           | 6             | 0         | 0             | JAN/FEB/MAR           | 50                      | 128                     | 35                                                 |
| APR/MAY/JUNE          | 3             | 0         | 0             | APR/MAY/JUNE          | 50                      | 67                      | 62                                                 |

## GOALS AND ACTUAL NEW CLUBS CUMULATIVE